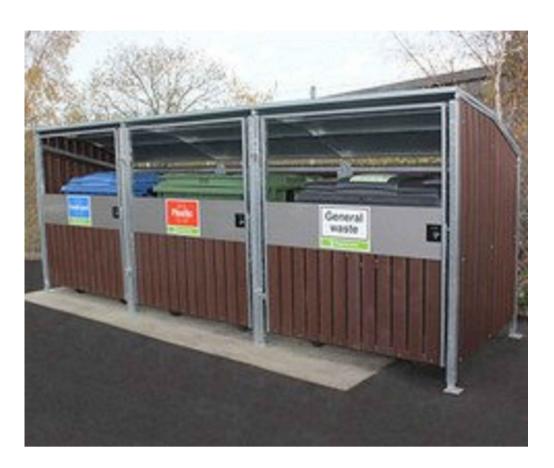

## **BIN STORAGE**

2 new timber bin storage units are to be provided to the shared yard area. A total of 7 Euro bins are to be provided as part of the proposed development. Total Euro Bins per storage unit are as follows:

#### **Timber Bin Storage 1**

- 2x 770L Bin General Waste
- 1x 770L Bin Cardboard Disposal
- 1x 770L Bin Recycling Materials

### Timber Bin Storage 2

- 1x 770L Bin General Waste
- 1x 770L Bin Cardboard Disposal

1x 770L Bin - Recycling Materials