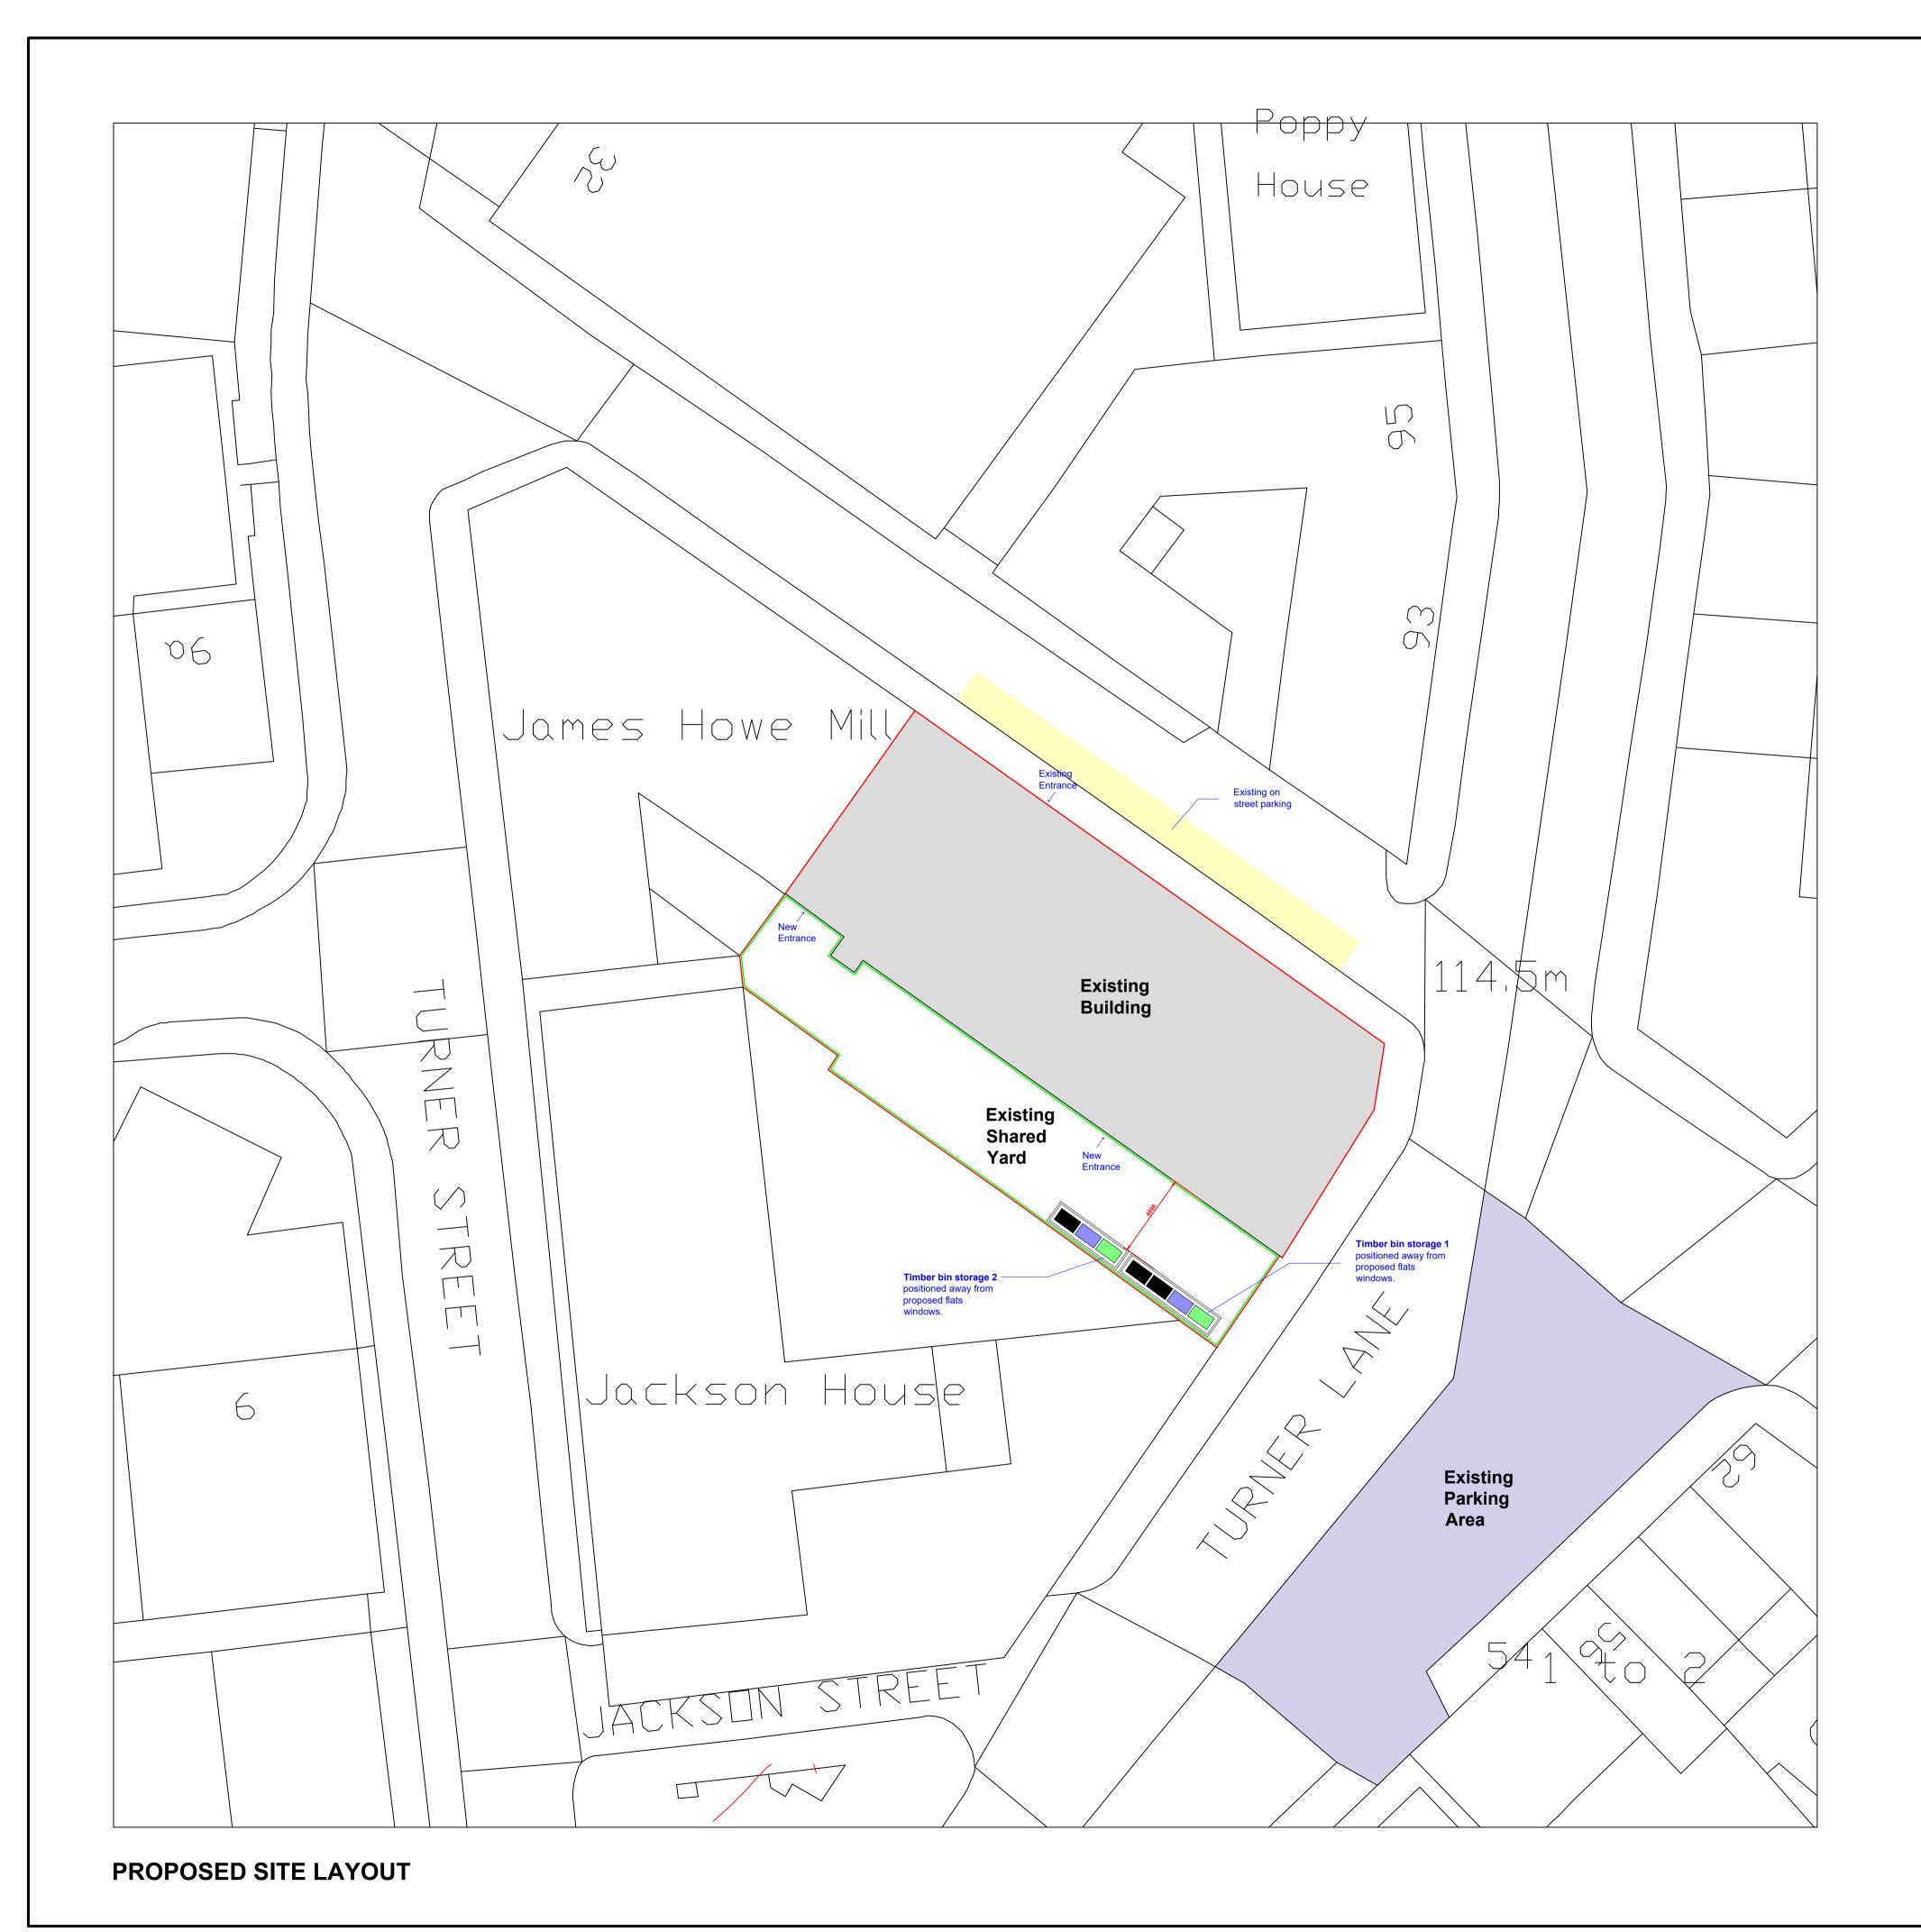

## **BIN STORAGE**

2 new timber bin storage units are to be provided to the shared yard area. A total of 7 Euro bins are to be provided as part of the proposed development. Total Euro Bins per storage unit are as follows:

#### **Timber Bin Storage 1**

- 2x 770L Bin General Waste
- 1x 770L Bin Cardboard Disposal
- 1x 770L Bin Recycling Materials

### Timber Bin Storage 2

- 1x 770L Bin General Waste
- 1x 770L Bin Cardboard Disposal

1x 770L Bin - Recycling Materials

# DRAWING TITLE PROPOSED SITE LAYOUT

**©CIOB** 

CIAT

173 Rochdale Road OL16 3BN

Tel: 01706 354888 Mob: 07817 623183

Email: admin@jamescampbellassociates.co.uk Web: www.jamescampbellassociates.co.uk

PROPOSED RESIDENTIAL DEVELOPMENT LOCATION